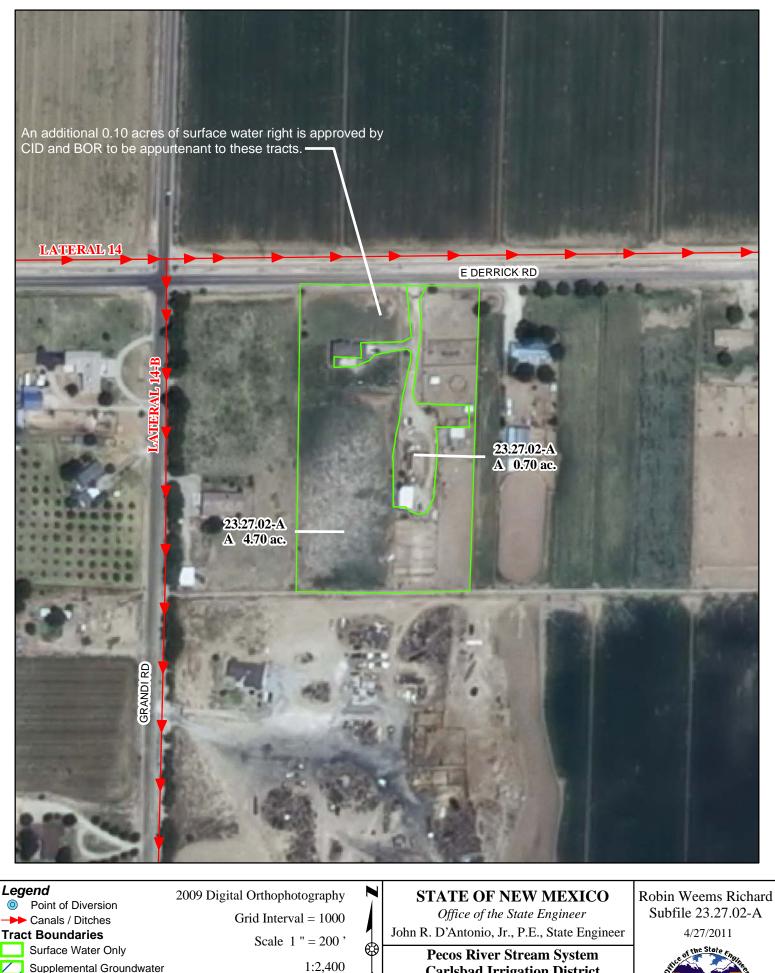

# Defendants: **ROBIN WEEMS RICHARD**

# f. Location and Amount of Irrigated Acreage:

Section 02, Township 23S, Range 27E, N.M.P.M.

Pt. NW<sup>1</sup>/4

5.40 acres

Total: 5.40 acres

As shown on the attached revised Hydrographic Survey Map for Subfile No. 23.27.02-A, and the CID Section Hydrographic Survey Map Sheet No. 8 (1999-2011), included in Part F of this Appendix, representing the Court record as of the date of the filing of this Decree.

## f. Location and Amount of Irrigated Acreage:

Section 02, Township 23S, Range 27E, N.M.P.M.

Pt. NW<sup>1</sup>/<sub>4</sub>

0.10 acres

Total: 0.10 acres (Stacked)

As shown on the attached revised Hydrographic Survey Map for Subfile No. 23.27.02-A, and the CID Section Hydrographic Survey Map Sheet No. 8 (1999-2011), included in Part F of this Appendix, representing the Court record as of the date of the filing of this Decree.